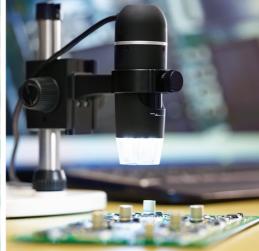

#### WE HAVE THE FOLLOWING TEST EQUIPMENT:

- AOI (automated optical inspection)
- ICT (in-circuit test)
- Product-specific function tester
- Image comparison system